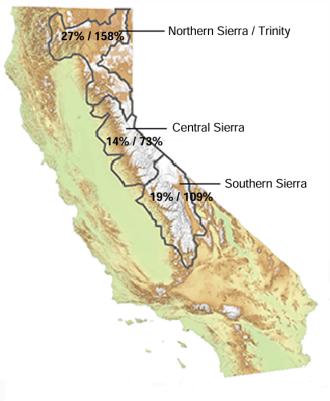

## 2024 Total Supply

| SGPWA Portfolio @ 40%   |               |  |  |  |  |  |  |  |
|-------------------------|---------------|--|--|--|--|--|--|--|
| Source                  | TOTAL (AF)    |  |  |  |  |  |  |  |
| SWP – Carryover SGPWA   | 8,650         |  |  |  |  |  |  |  |
| SWP – Carryover Ventura | 4,178         |  |  |  |  |  |  |  |
| SWP – Table A           | 6,920         |  |  |  |  |  |  |  |
| SWP - Ventura           | 4,000         |  |  |  |  |  |  |  |
| Non-SWP - Nickel Water  | 1,700         |  |  |  |  |  |  |  |
| Subtotal Supply         | <u>25,448</u> |  |  |  |  |  |  |  |
| Westside Transfer       | (6,000)       |  |  |  |  |  |  |  |
| Total Supply            | <u>19,448</u> |  |  |  |  |  |  |  |