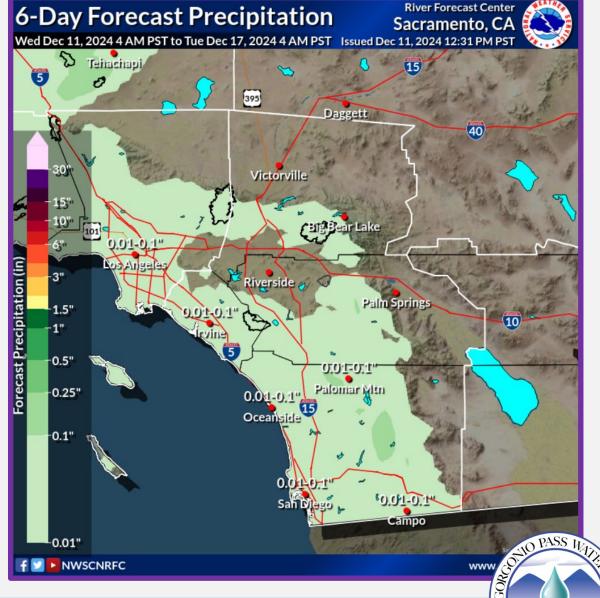

**State Precipitation Stations – North Sierra** 









**Forecasted Hydrologic Conditions** 





% of April 1 Average / % of Normal for This Date



| NORTH                                  |     |  |  |  |  |  |
|----------------------------------------|-----|--|--|--|--|--|
| Data as of December 11, 2024           |     |  |  |  |  |  |
| Number of Stations Reporting           | 33  |  |  |  |  |  |
| Average snow water equivalent (Inches) | 7.6 |  |  |  |  |  |
| Percent of April 1 Average (%)         | 27  |  |  |  |  |  |
| Percent of normal for this date (%)    | 158 |  |  |  |  |  |

| CENTRAL                                |     |  |  |  |  |  |
|----------------------------------------|-----|--|--|--|--|--|
| Data as of December 11, 2024           |     |  |  |  |  |  |
| Number of Stations Reporting           | 53  |  |  |  |  |