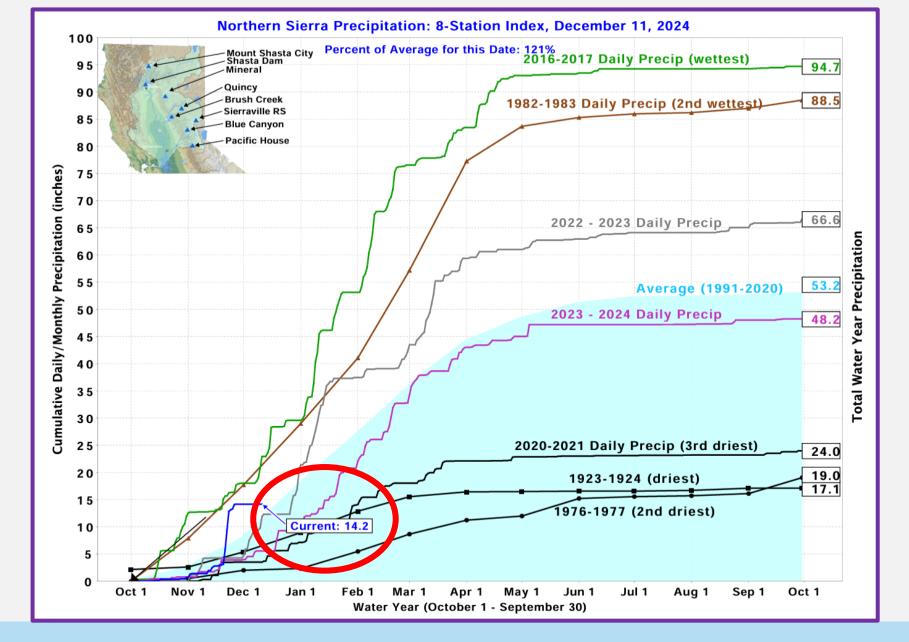

**State Precipitation Stations – North Sierra** 









**Forecasted Hydrologic Conditions** 





% of April 1 Average / % of Normal for This Date



| NORTH                                  |     |  |  |  |  |  |
|----------------------------------------|-----|--|--|--|--|--|
| Data as of December 11, 2024           |     |  |  |  |  |  |
| Number of Stations Reporting           | 33  |  |  |  |  |  |
| Average snow water equivalent (Inches) | 7.6 |  |  |  |  |  |
| Percent of April 1 Average (%)         | 27  |  |  |  |  |  |
| Percent of normal for this date (%)    | 158 |  |  |  |  |  |

| CENTRAL                                |     |  |  |  |  |  |
|----------------------------------------|-----|--|--|--|--|--|
| Data as of December 11, 2024           |     |  |  |  |  |  |