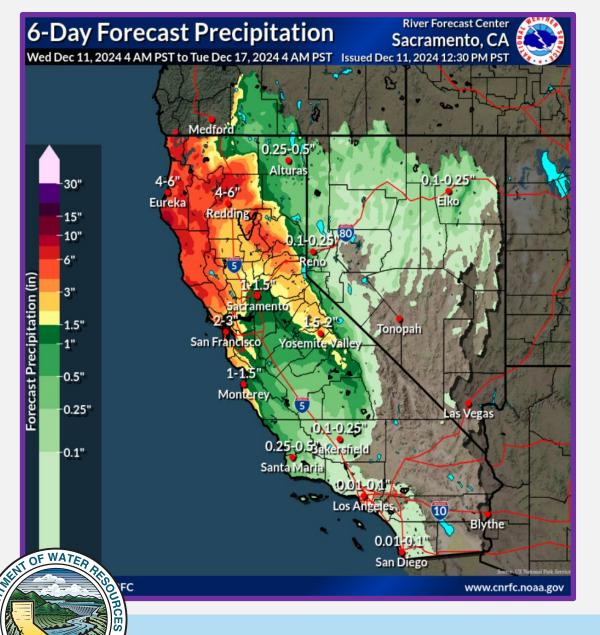

**State Precipitation Stations – North Sierra** 









**Forecasted Hydrologic Conditions** 





% of April 1 Average / % of Normal for This Date



| NORTH                                  |     |  |  |  |  |  |
|----------------------------------------|-----|--|--|--|--|--|
| Data as of December 11, 2024           |     |  |  |  |  |  |
| Number of Stations Reporting           | 33  |  |  |  |  |  |
| Average snow water equivalent (Inches) | 7.6 |  |  |  |  |  |
| Percent of April 1 Average (%)         | 27  |  |  |  |  |  |
| Percent of normal for this date (%)    | 158 |  |  |  |  |  |

| CENTRAL                                |     |  |  |  |  |  |
|----------------------------------------|-----|--|--|--|--|--|
| Data as of December 11, 2024           |     |  |  |  |  |  |
| Number of Stations Reporting           | 53  |  |  |  |  |