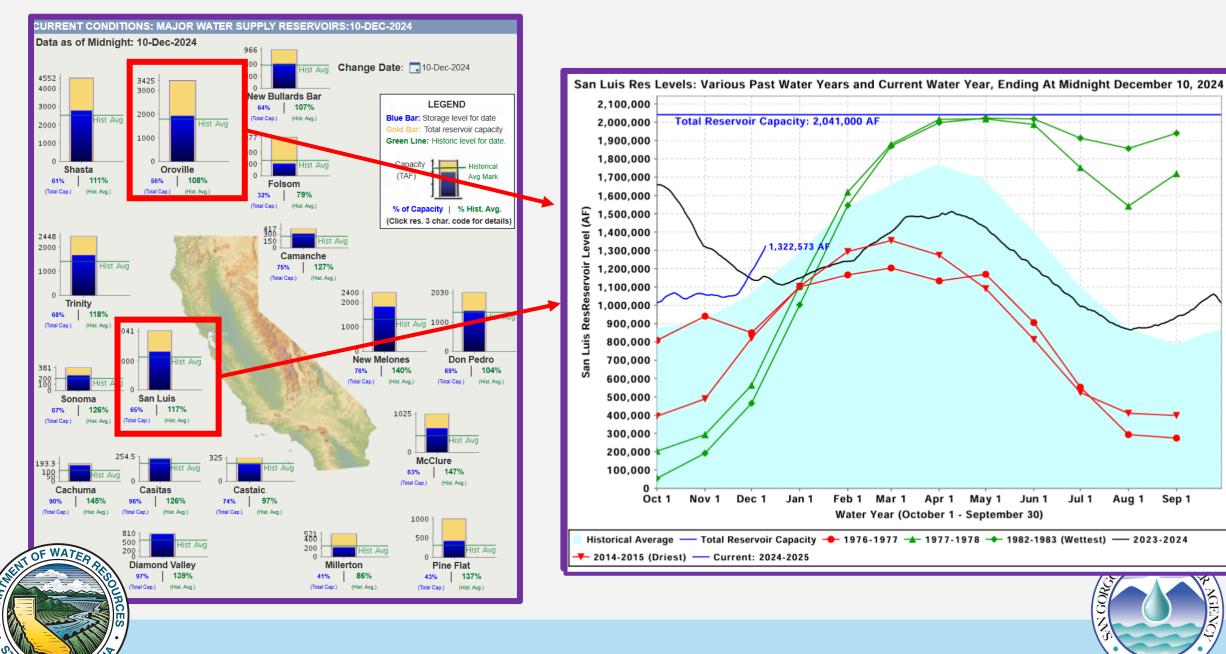

**State Precipitation Stations – North Sierra** 









**Forecasted Hydrologic Conditions** 





% of April 1 Average / % of Normal for This Date



| NORTH                                  |     |  |  |  |  |  |
|----------------------------------------|-----|--|--|--|--|--|
| Data as of December 11, 2024           |     |  |  |  |  |  |
| Number of Stations Reporting           | 33  |  |  |  |  |  |
| Average snow water equivalent (Inches) | 7.6 |  |  |  |  |  |
| Percent of April 1 Average (%)         | 27  |  |  |  |  |  |
| Percent of normal for this date (%)    | 158 |  |  |  |  |  |

| CENTRAL                                |     |  |  |  |  |  |
|----------------------------------------|-----|--|--|--|--|--|
| Data as of December 11, 2024           |     |  |  |  |  |  |
| Number of Stations Reporting           | 53  |  |  |