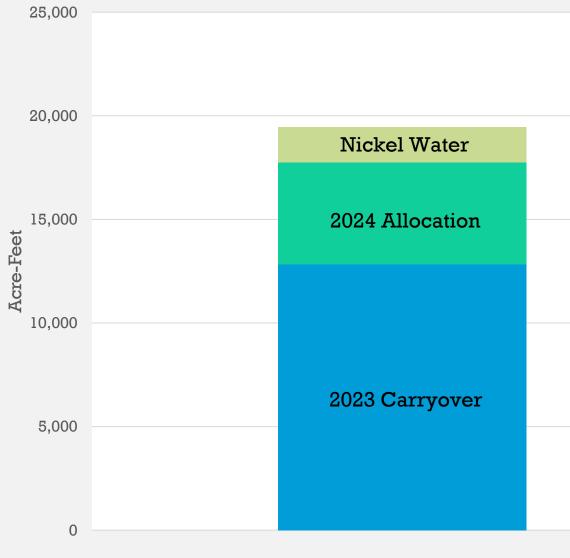

#### 2024 Total Supply

| SGPWA Portfolio @ 40%   |               |  |  |  |  |  |  |  |  |
|-------------------------|---------------|--|--|--|--|--|--|--|--|
| Source                  | TOTAL (AF)    |  |  |  |  |  |  |  |  |
| SWP – Carryover SGPWA   | 8,650         |  |  |  |  |  |  |  |  |
| SWP – Carryover Ventura | 4,178         |  |  |  |  |  |  |  |  |
| SWP – Table A           | 6,920         |  |  |  |  |  |  |  |  |
| SWP - Ventura           | 4,000         |  |  |  |  |  |  |  |  |
| Non-SWP - Nickel Water  | 1,700         |  |  |  |  |  |  |  |  |
| Subtotal Supply         | <u>25,448</u> |  |  |  |  |  |  |  |  |
| Westside Transfer       | (6,000)       |  |  |  |  |  |  |  |  |
| Total Supply            | <u>19,448</u> |  |  |  |  |  |  |  |  |

# 2024 SWP Allocation & Portfolio Update

|          | Jan | Feb | Mar   | Apr   | May   | Jun   | Jul   | Aug   | Sept  | Oct   | Nov | Dec | Total  |
|----------|-----|-----|-------|-------|-------|-------|-------|-------|-------|-------|-----|-----|--------|
| Recharge | 717 | 906 | 2,030 | 1,840 | 1,389 | 1,304 | 1,361 | 1,896 | 1,717 | 1,350 |     |     | 14,510 |
| Direct   | 13  | 6   | 0     | 0     | 0     | 0     | 0     | 0     | 0     | 0     |     |     | 19     |