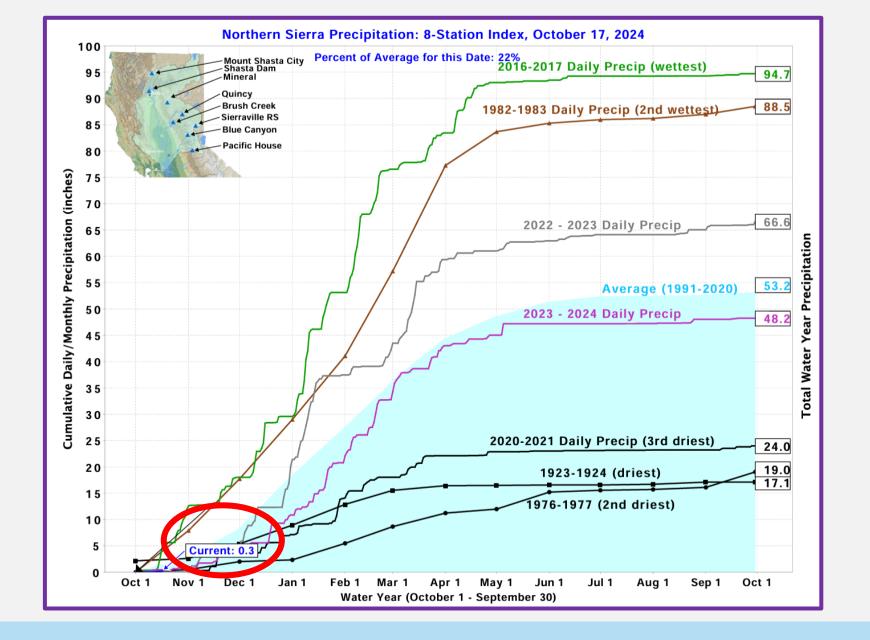

### **State Precipitation Stations – North Sierra**

**Current Statewide Snowpack** 

**Snowpack Report for WY2023 and WY2024** 