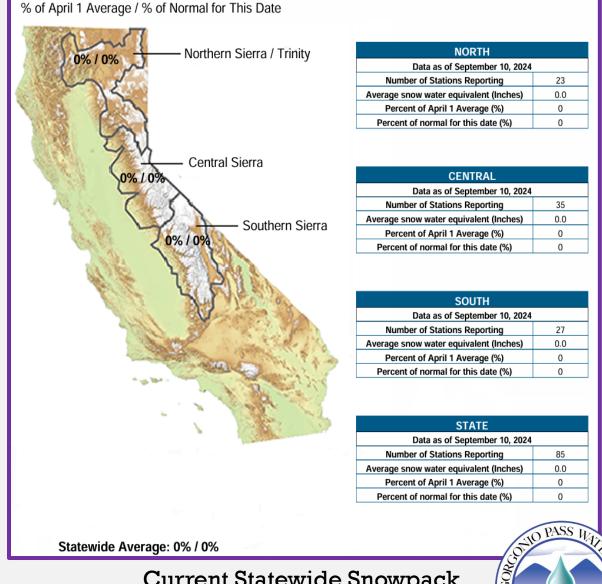

### **State Precipitation Stations – North Sierra**

**Current Statewide Snowpack** 

**Snowpack Report for WY2023 and WY2024** 