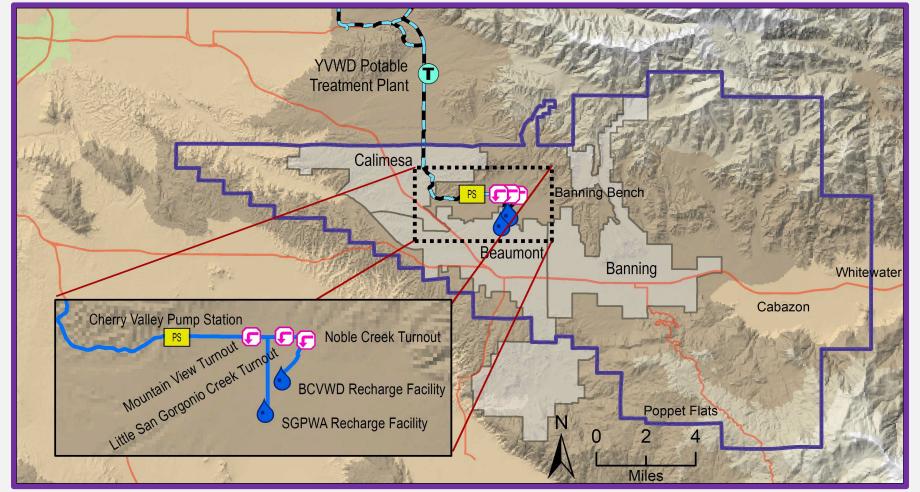

ply

| SGPWA Portfolio @ 40%   |               |  |  |  |  |  |  |  |  |
|-------------------------|---------------|--|--|--|--|--|--|--|--|
| Source                  | TOTAL (AF)    |  |  |  |  |  |  |  |  |
| SWP – Carryover SGPWA   | 8,650         |  |  |  |  |  |  |  |  |
| SWP – Carryover Ventura | 4,178         |  |  |  |  |  |  |  |  |
| SWP – Table A           | 6,920         |  |  |  |  |  |  |  |  |
| SWP - Ventura           | 4,000         |  |  |  |  |  |  |  |  |
| Non-SWP - Nickel Water  | 1,700         |  |  |  |  |  |  |  |  |
| Subtotal Supply         | <u>25,448</u> |  |  |  |  |  |  |  |  |
| Westside Transfer       | (6,000)       |  |  |  |  |  |  |  |  |
| Total Supply            | <u>19,448</u> |  |  |  |  |  |  |  |  |





# 2024 SWP Allocation & Portfolio Update



|          | Jan | Feb | Mar   | Apr   | May   | Jun   | Jul   | Aug   | Sept  | Oct   | Nov | Dec | Total  |
|----------|-----|-----|-------|-------|-------|-------|-------|-------|-------|-------|-----|-----|--------|
| Recharge | 717 | 906 | 2,030 | 1,840 | 1,389 | 1,304 | 1,361 | 1,896 | 1,717 | 1,350 |     |     | 14,510 |
| Direct   | 13  | 6   | 0     | 0     | 0     | 0     | 0     | 0     | 0     | 0     |     |     | 19     |

\*Estimated
\*From Local Storage



# **Local Deliveries 2024 (acre-feet)**

Subject to Final Verification







**Brookside East Recharge Facility** 

**BCVWD** Recharge Facilities





## **October Recharge Activities**