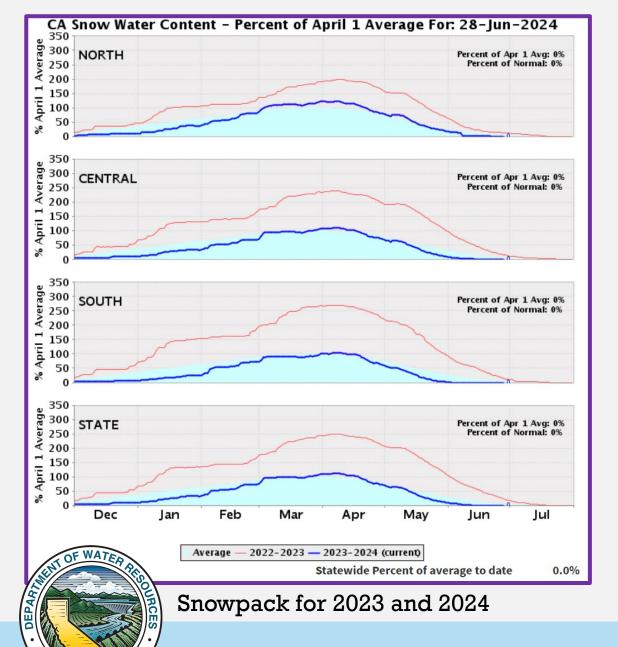

### **State Precipitation Stations – North Sierra**

**Current Statewide Snowpack** 

**Snowpack Report for WY2023 and WY2024** 