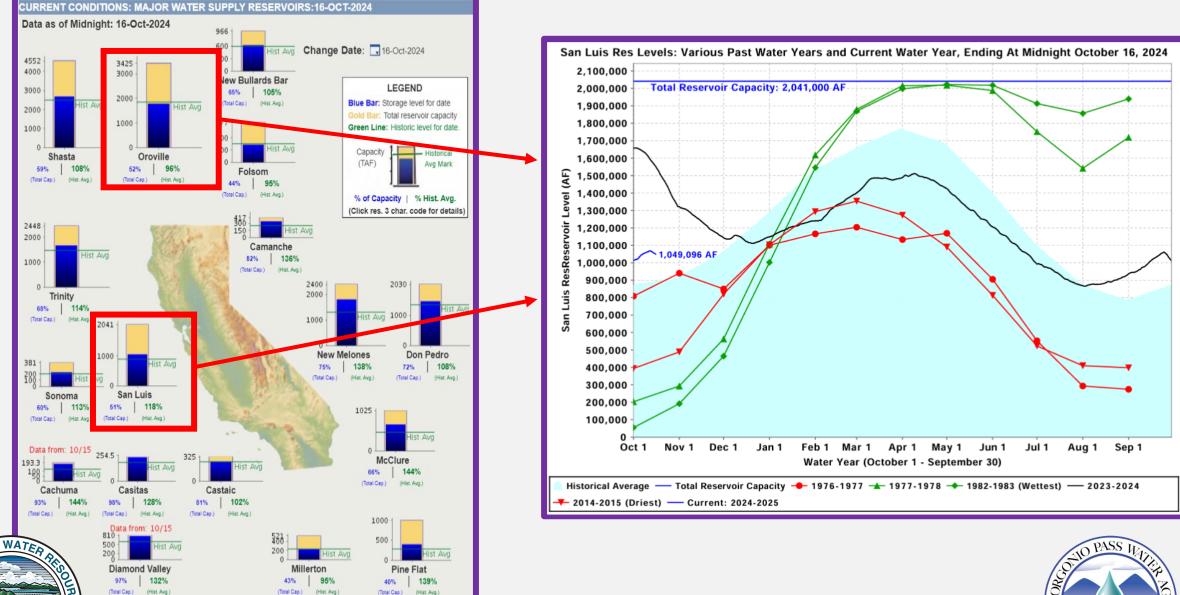

### **State Precipitation Stations – North Sierra**

**Current Statewide Snowpack** 

**Snowpack Report for WY2023 and WY2024** 